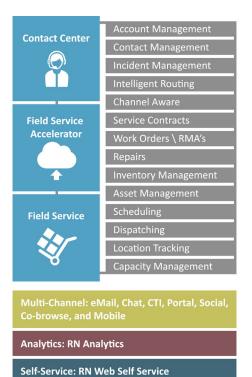

### What Field Service Provides

Built to seamlessly integrate your call center and Oracle Field Service applications, this solution delivers key functionality like service contracts, work orders, quotes, warranties, asset registration, mobility and more. The solution can be customized for a variety of industries and use cases from manufacturing to financial services.